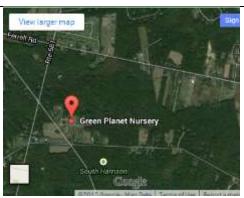

Brian and Clair Steager at Green Planet Nursery (856)769-8010 1022 Monroeville Road Mullica Hill, NJ 08062